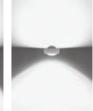

## Perfect light answers

Light touches people. And sometimes vice versa. If you touch the light of Sento it is switched, dimmed and directed in the room. So fascinating moments are created - thanks to a sensor which perfectly understands people.

touchless

touchless

up/down fading

touchless control - thanks to »touchless control« Sento can be switched and dimmed with simple gestures - touchlessly and intuitively thanks to infrared sensors. two in one – Sento with light emission on both sides is equipped with two LED chips.

So uplight and downlight can be independently controlled.

fading – a unique feature: the full light output can be drawn from one side to the other via gesture control.

\* For table and floor luminaires handling via »touchless control«. For wall, ceiling and suspended luminaires »touchless control« activatable if requested.