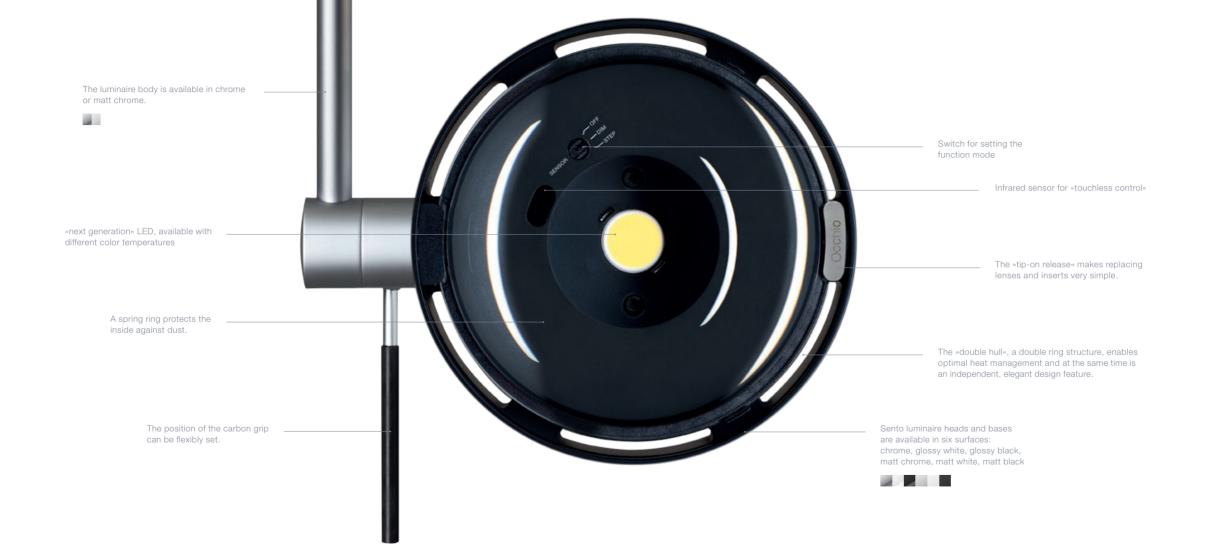

## Perfect light offers design freedom

Precise, clear, individual: The Sento quality of light is more than the sum of »next generation« LED, Occhio lens optics and optional inserts. Experience an entirely new quality of light impressions. With Sento you can define light precisely – and create your own design statement.

exchangeable

color temperatures

choose your light - luminaire heads with light emission to one or both sides, changeable inserts for individual lighting effects and a choice of LED color temperatures enable you to adjust the requested lighting to a particular situation. And that with best color rendering properties (CRI 95) and highest efficiency.

## Perfect light answers

Light touches people. And sometimes vice versa. If you touch the light of Sento it is switched, dimmed and directed in the room. So fascinating moments are created - thanks to a sensor which perfectly understands people.

touchless

touchless

up/down fading

touchless control - thanks to »touchless control« Sento can be switched and dimmed with simple gestures - touchlessly and intuitively thanks to infrared sensors. two in one – Sento with light emission on both sides is equipped with two LED chips.

So uplight and downlight can be independently controlled.

fading – a unique feature: the full light output can be drawn from one side to the other via gesture control.

\* For table and floor luminaires handling via »touchless control«. For wall, ceiling and suspended luminaires »touchless control« activatable if requested.

up/down preset

dimmable

up/down presetting for double-sided wall and ceiling luminaires – any desired ratio of uplight to downlight can be set and saved in five stages via the "step" function – with full overall output. You can then dim uplight and downlight together – continuously in the ratio saved! So several luminaires in a room can be simply and precisely coordinated with each other.

#### diffusor glass

The diffusor glass ensures an even and diffuse distribution of light (Version A/B/E).

#### inserts (optional)

Changeable dichroic color filters can be used optionally. A soft edge glass for soft contours or a satinised glass for gentle broadening of the light cone are available for the Versions C/D/E (not in combination with color filters).