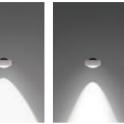

## Perfect light – step by step

Everything in life has two sides. Sento too. And so it adapts perfectly to you. It begins with your personal preference, your desired ratio of uplight to downlight – and your mise-en-scène can start: experience an entire new dimension of lighting design with Sento.

up/down preset

dimmable

up/down presetting for double-sided wall and ceiling luminaires – any desired ratio of uplight to downlight can be set and saved in five stages via the "step" function – with full overall output. You can then dim uplight and downlight together – continuously in the ratio saved! So several luminaires in a room can be simply and precisely coordinated with each other.