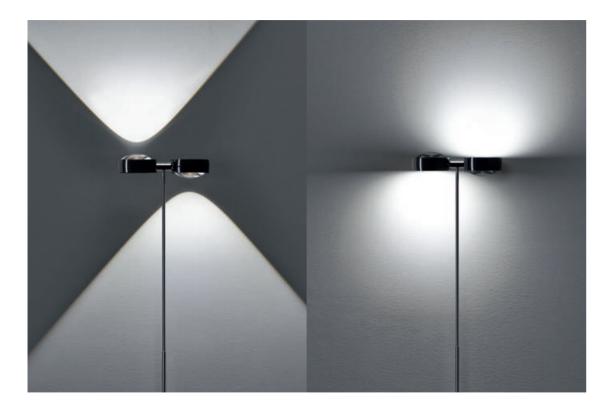

up/down preset

dimmable

up/down presetting for double-sided wall and ceiling luminaires – any desired ratio of uplight to downlight can be set and saved in five stages via the "step" function – with full overall output. You can then dim uplight and downlight together – continuously in the ratio saved! So several luminaires in a room can be simply and precisely coordinated with each other.

touchless

touchless

up/down fading

touchless control - thanks to »touchless control« Sento can be switched and dimmed with simple gestures - touchlessly and intuitively thanks to infrared sensors. two in one – Sento with light emission on both sides is equipped with two LED chips.

So uplight and downlight can be independently controlled.

fading – a unique feature: the full light output can be drawn from one side to the other via gesture control.

\* For table and floor luminaires handling via »touchless control«. For wall, ceiling and suspended luminaires »touchless control« activatable if requested.