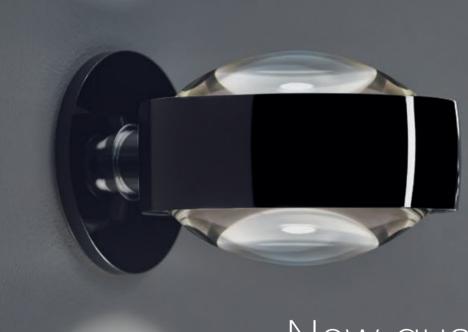

design idea. For Sento is modular, is rich in options and created for private and commercial environments.







## Perfect light offers design freedom

Precise, clear, individual: The Sento quality of light is more than the sum of »next generation« LED, Occhio lens optics and optional inserts. Experience an entirely new quality of light impressions. With Sento you can define light precisely – and create your own design statement.









exchangeable

color temperatures

choose your light - luminaire heads with light emission to one or both sides, changeable inserts for individual lighting effects and a choice of LED color temperatures enable you to adjust the requested lighting to a particular situation. And that with best color rendering properties (CRI 95) and highest efficiency.





New quality



Sento verticale D glossy black + chrome



## Perfect light answers

Light touches people. And sometimes vice versa. If you touch the light of Sento it is switched, dimmed and directed in the room. So fascinating moments are created - thanks to a sensor which perfectly understands people.





touchless

touchless

up/down fading

touchless control - thanks to »touchless control« Sento can be switched and dimmed with simple gestures - touchlessly and intuitively thanks to infrared sensors. two in one – Sento with light emission on both sides is equipped with two LED chips.

So uplight and downlight can be independently controlled.

fading – a unique feature: the full light output can be drawn from one side to the other via gesture control.

\* For table and floor luminaire