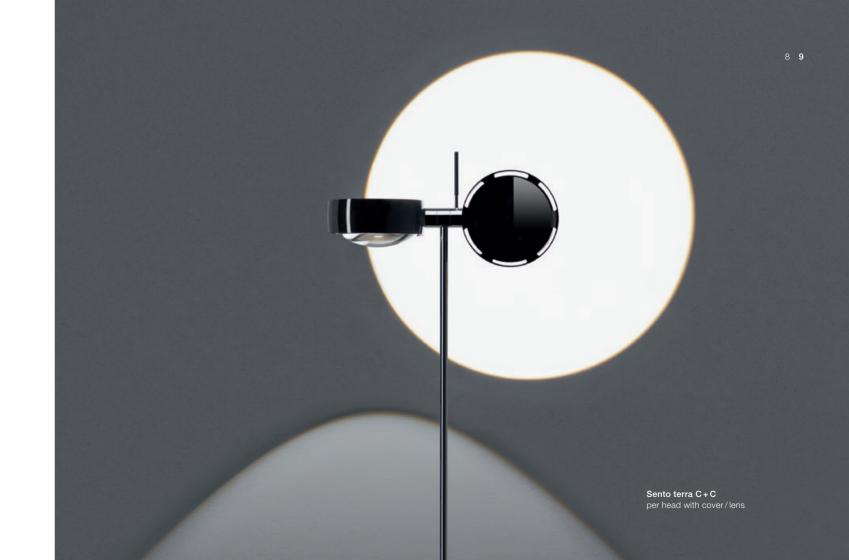

New light

Sento soffitto singolo C

Sento terra C+B head C with cover/lens head B with diffusor glass/cover

Sento terra E+E per head with diffusor glass/lens

Sento terra B + B per head with cover / diffusor glass