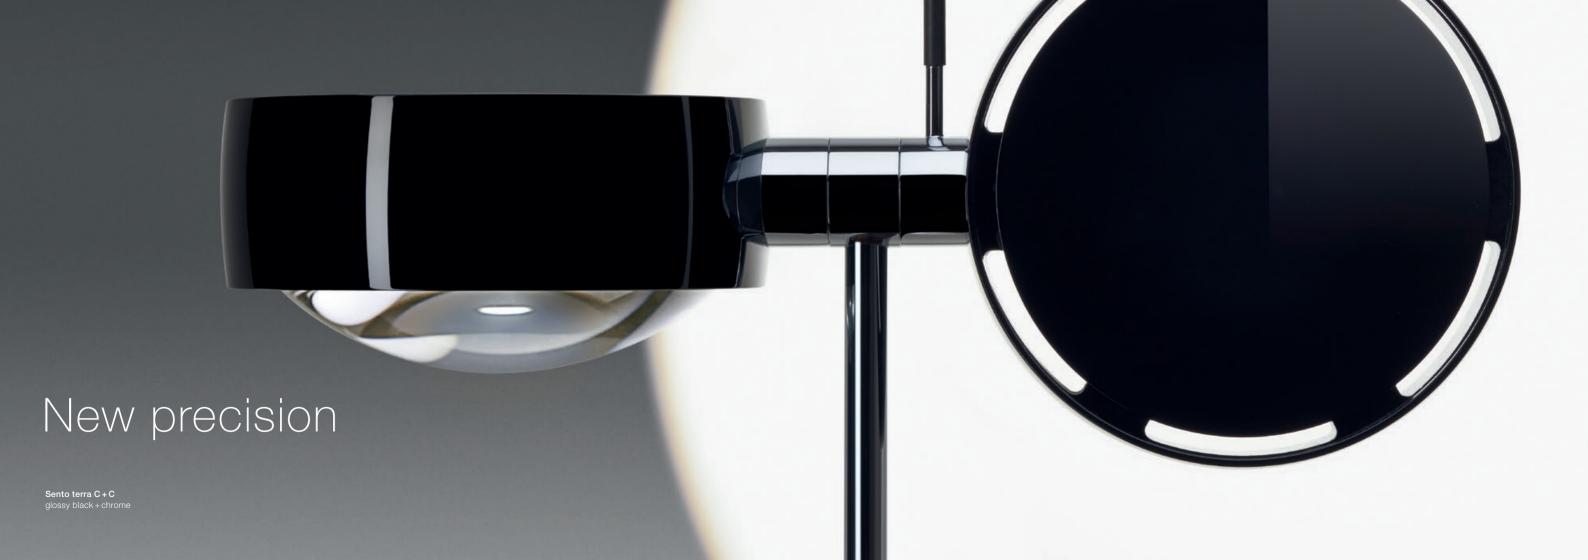

New quality

Sento verticale D glossy black + chrome

New light

Sento soffitto singolo C

Sento terra C+B head C with cover/lens head B with diffusor glass/cover

Sento terra E+E per head with diffusor glass/lens

Sento terra B + B per head with cover / diffusor glass