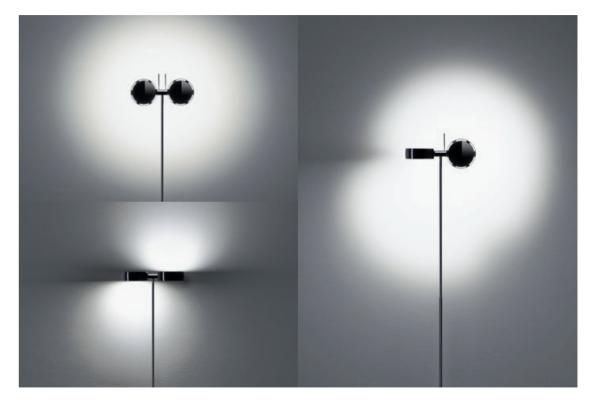

#### diffusor glass

The diffusor glass ensures an even and diffuse distribution of light (Version A/B/E).

for directional,

glare-free light

spot lens \*

for focusing

of light

focusing

diffusor glass for the distribution of light

the light