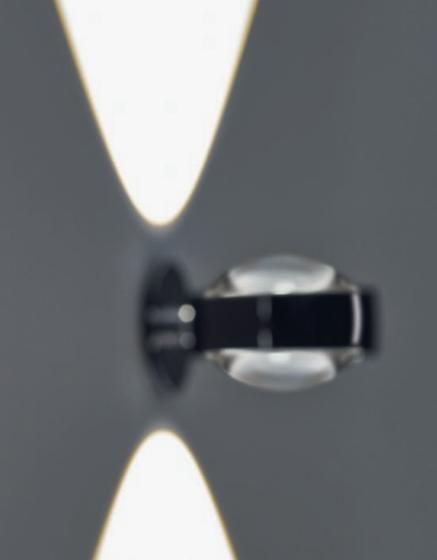

touchless

touchless

up/down fading

touchless control - thanks to »touchless control« Sento can be switched and dimmed with simple gestures - touchlessly and intuitively thanks to infrared sensors. two in one – Sento with light emission on both sides is equipped with two LED chips.

So uplight and downlight can be independently controlled.

fading – a unique feature: the full light output can be drawn from one side to the other via gesture control.

\* For table and floor luminaires handling via »touchless control«. For wall, ceiling and suspended luminaires »touchless control« activatable if requested.