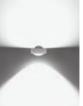

touchless

touchless

up/down fading

touchless control - thanks to »touchless control« Sento can be switched and dimmed with simple gestures - touchlessly and intuitively thanks to infrared sensors. two in one – Sento with light emission on both sides is equipped with two LED chips.

So uplight and downlight can be independently controlled.

fading – a unique feature: the full light output can be drawn from one side to the other via gesture control.

\* For table and floor luminaires handling via »touchless control«. For wall, ceiling and suspended luminaires »touchless control« activatable if requested.