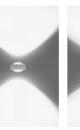

## Perfect light – step by step

Everything in life has two sides. Sento too. And so it adapts perfectly to you. It begins with your personal preference, your desired ratio of uplight to downlight – and your mise-en-scène can start: experience an entire new dimension of lighting design with Sento.

up/down preset

dimmable

up/down presetting for double-sided wall and ceiling luminaires – any desired ratio of uplight to downlight can be set and saved in five stages via the "step" function – with full overall output. You can then dim uplight and downlight together – continuously in the ratio saved! So several luminaires in a room can be simply and precisely coordinated with each other.