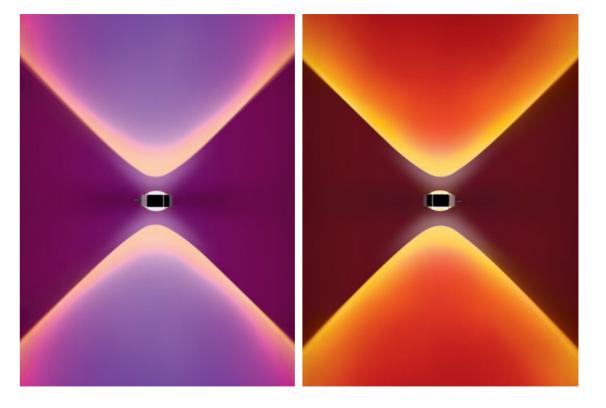

Sento verticale D
head with lens/lens + color filter blue

Sento verticale D head with lens / lens + color filter green

Sento verticale D head with lens / lens + color filter magenta

Sento verticale D head with lens/lens + color filter red

#### inserts (optional)

Changeable dichroic color filters can be used optionally. A soft edge glass for soft contours or a satinised glass for gentle broadening of the light cone are available for the Versions C/D/E (not in combination with color filters).

soft edge glass satinised glass for soft contours for diffusion of

colored filters for colored light

Sento B diffusor glass

Sento C lens+

Sento D

lens+

Sento C lens+ soft edge glass (80°) satinised glass (100°)