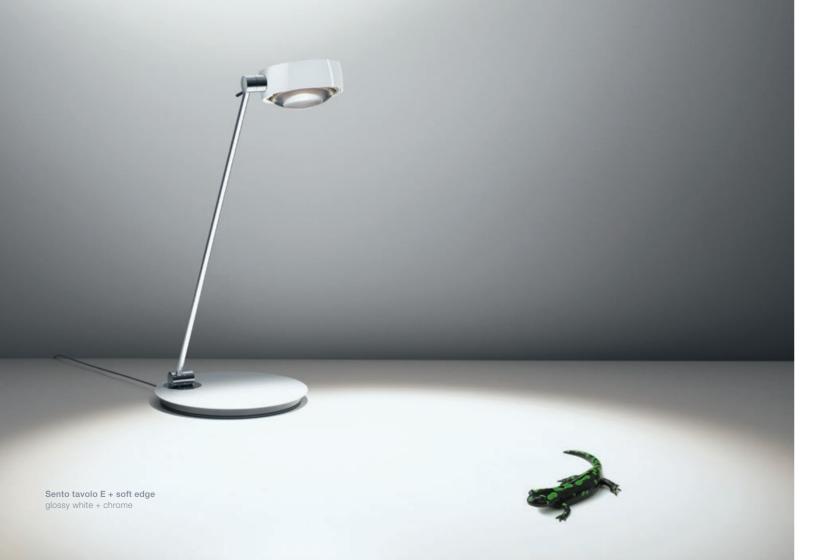

## Perfect light offers design freedom

Precise, clear, individual: The Sento quality of light is more than the sum of »next generation« LED, Occhio lens optics and optional inserts. Experience an entirely new quality of light impressions. With Sento you can define light precisely – and create your own design statement.