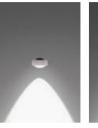

## Perfect light answers

Light touches people. And sometimes vice versa. If you touch the light of Sento it is switched, dimmed and directed in the room. So fascinating moments are created - thanks to a sensor which perfectly understands people.

touchless

touchless

up/down fading

touchless control - thanks to »touchless control« Sento can be switched and dimmed with simple gestures - touchlessly and intuitively thanks to infrared sensors. two in one – Sento with light emission on both sides is equipped with two LED chips.

So uplight and downlight can be independently controlled.

fading – a unique feature: the full light output can be drawn from one side to the other via gesture control.

\* For table and floor luminaires handling via »touchless control«. For wall, ceiling and suspended luminaires »touchless control« activatable if requested.