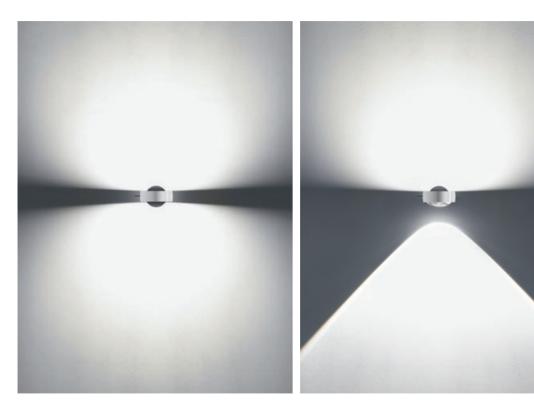

## Perfect light – step by step

Everything in life has two sides. Sento too. And so it adapts perfectly to you. It begins with your personal preference, your desired ratio of uplight to downlight – and your mise-en-scène can start: experience an entire new dimension of lighting design with Sento.

up/down preset

dimmable

up/down presetting for double-sided wall and ceiling luminaires – any desired ratio of uplight to downlight can be set and saved in five stages via the "step" function – with full overall output. You can then dim uplight and downlight together – continuously in the ratio saved! So several luminaires in a room can be simply and precisely coordinated with each other.