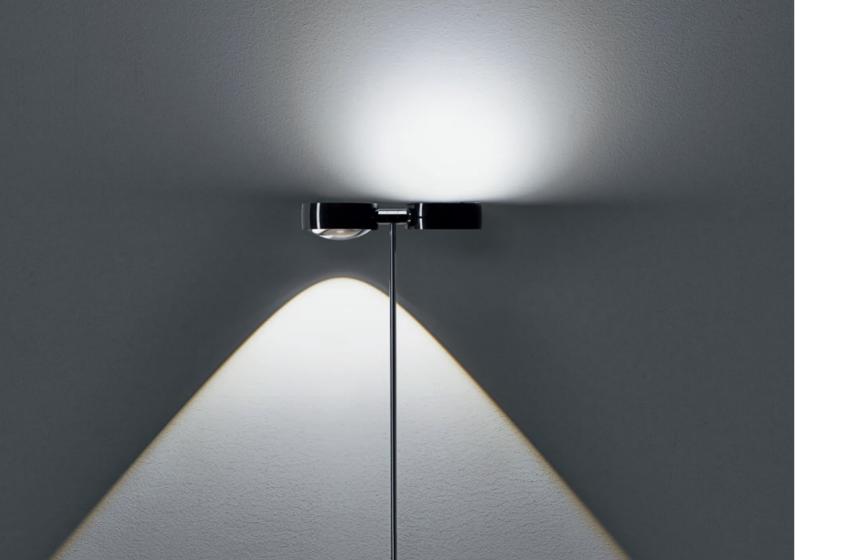

## Perfect light answers

Light touches people. And sometimes vice versa. If you touch the light of Sento it is switched, dimmed and directed in the room. So fascinating moments are created - thanks to a sensor which perfectly understands people.

touchless

touchless

up/down fading

touchless control - thanks to »touchless control« Sento can be switched and dimmed with simple gestures - touchlessly and intuitively thanks to infrared sensors. two in one – Sento with light emission on both sides is equipped with two LED chips.

So uplight and downlight can be independently controlled.

fading – a unique feature: the full light output can be drawn from one side to the other via gesture control.

\* For table and floor luminaires handling via »touchless control«. For wall, ceiling and suspended luminaires »touchless control« activatable if requested.