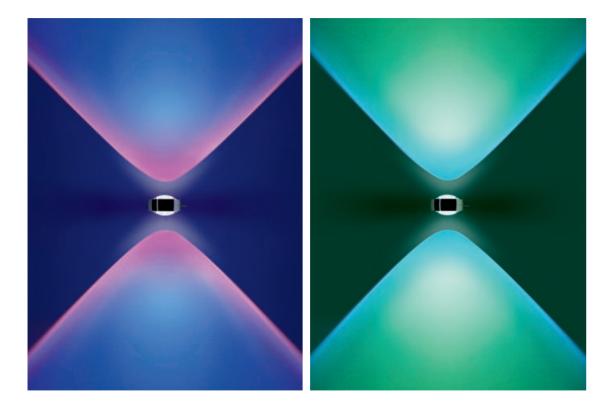

Sento verticale D
head with lens/lens + color filter blue

Sento verticale D head with lens / lens + color filter green

Sento verticale D head with lens / lens + color filter magenta

Sento verticale D head with lens/lens + color filter red

#### inserts (optional)

Changeable dichroic color filters can be used optionally. A soft edge glass for soft contours or a satinised glass for gentle broadening of the light cone are available for the Versions C/D/E (not in combination with color filters).

soft edge glass satinised glass for soft contours for diffusion of

colored filters for colored light

Sento B diffusor glass

Sento C lens+

Sento D

lens+

Sento C lens+ soft edge glass (80°) satinised glass (100°)