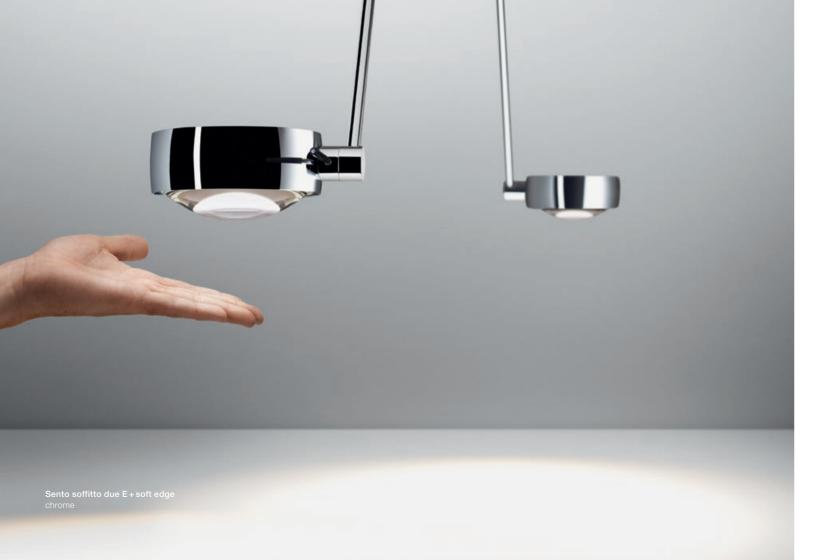

Sento soffitto E+soft edge matt chrome

<sup>\*</sup> For wall, ceiling and suspended luminaires »touchless control« activatable if requested.