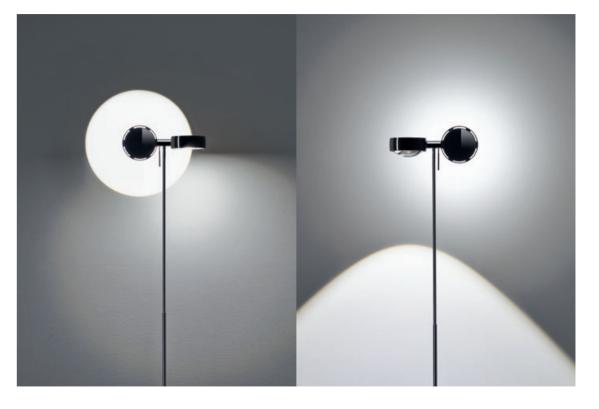

#### diffusor glass

The diffusor glass ensures an even and diffuse distribution of light (Version A/B/E).

for directional,

glare-free light

spot lens \*

for focusing

of light

focusing

diffusor glass for the distribution of light

the light