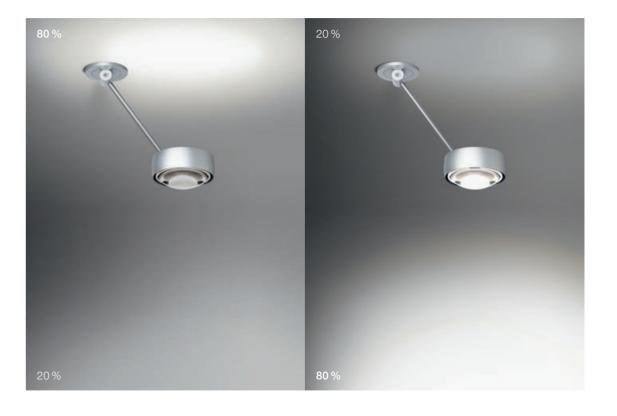

up/down preset

dimmable

up/down presetting for double-sided wall and ceiling luminaires – any desired ratio of uplight to downlight can be set and saved in five stages via the "step" function – with full overall output. You can then dim uplight and downlight together – continuously in the ratio saved! So several luminaires in a room can be simply and precisely coordinated with each other.