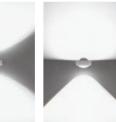

## Perfect light is measurable

The only valid reference for Occhio is sunlight. People feel most comfortable in daylight. The quality of light of Sento comes very close to this model. Thanks to Sento colors and skin tones appear as natural as in daylight. Sento – »I feel«.

| 390 nm     | 450 nm | 500 nm | 600 nm | 700 nm | 780 nm |
|------------|--------|--------|--------|--------|--------|
| Wavelength |        |        |        |        |        |

Color rendering – The perceived quality of light is determined through the quality of the rendering of the visible light spectrum. The measuring unit is the so-called Color Rendering Index (CRI), natural sunlight with a CRI of 100 is the reference. The Occhio »high color« LEDs come very close to this optimum with a CRI of 95 and ensure the best possible color rendering.