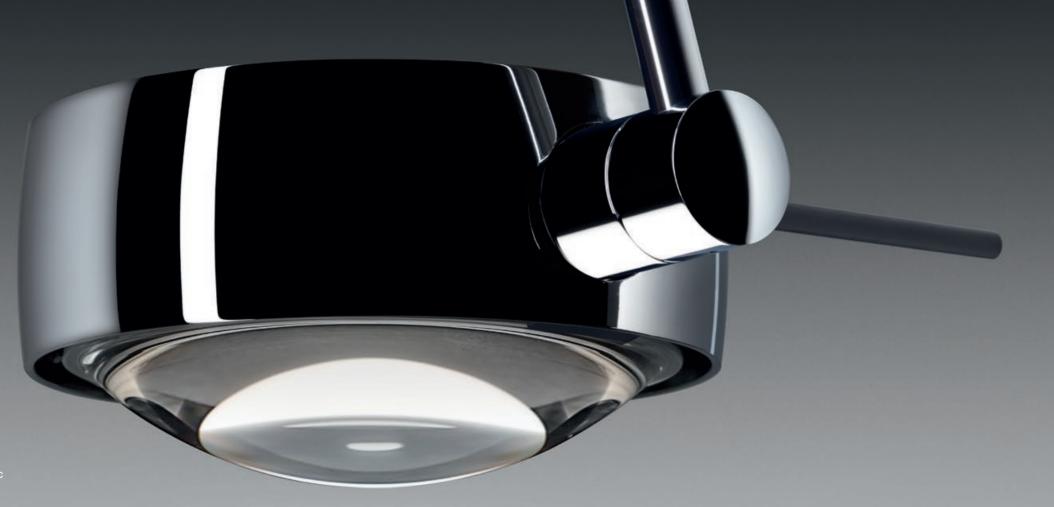

#### diffusor glass

The diffusor glass ensures an even and diffuse distribution of light (Version A/B/E).

#### inserts (optional)

Changeable dichroic color filters can be used optionally. A soft edge glass for soft contours or a satinised glass for gentle broadening of the light cone are available for the Versions C/D/E (not in combination with color filters).