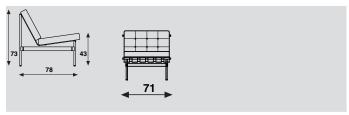

n brushed stainless steel (surcharge).
   If the base is brushed stainless steel, then the crossbars are always made in P03 Black.
- With black plastic gliders. As option with felt.

### Seat & back:

- Beech wood slats.
- Oak veneer transparent lacquered. Or oak veneer with oil
- Cushions; Padded with buttons in the same fabric as upholstery.

Armchair; 6 buttons per back/seat.

Sofa; 4 buttons per back/seat.

- Sofa with 1 seat cushion and several back cushions.
- Back cushion is reversible; always buttons on both sides.
- Seat cushion is not reversible.
- Back cushion is fixed to seat cushion with loop and button technique.
- Seat cushion is fixed to frame with leather straps with popper button.
- Cushions filled with cutted foam.

### **Upholstery:**

- Upholstery category **12345** 



## 416 model armchair width 71 cm meterage 230 cm weight 17 kg packing 0,63 m3



# 416 models sofa 3 seater width 189cm meterage 540cm weight 41,5kg



| 416      |                  |  |
|----------|------------------|--|
| models   | sofa<br>4 seater |  |
| width    | 248cm            |  |
| meterage | 650cm            |  |
| weight   |                  |  |