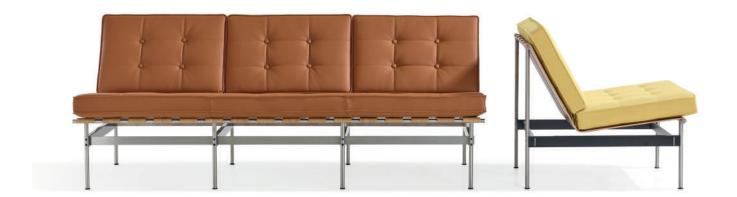

## Kho Liang le | 1960 Reintroduction 2019

### Seat & back:

- Beech wood slats.
- Oak veneer transparent lacquered. Or oak veneer with oil
- Cushions; Padded with buttons in the same fabric as upholstery.

Armchair; 6 buttons per back/seat.

Sofa; 4 buttons per back/seat.

- Sofa with 1 seat cushion and several back cushions.
- Back cushion is reversible; always buttons on both sides.
- Seat cushion is not reversible.
- Back cushion is fixed to seat cushion with loop and button technique.
- Seat cushion is fixed to frame with leather straps with popper button.
- Cushions filled with cutted foam.