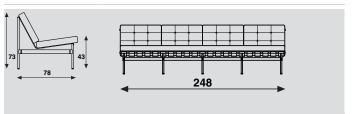

# 416 models sofa 3 seater width 189cm meterage 540cm weight 41,5kg

| 416      |                  |  |
|----------|------------------|--|
| models   | sofa<br>4 seater |  |
| width    | 248cm            |  |
| meterage | 650cm            |  |
| weight   |                  |  |