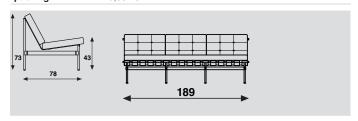

# 416 models sofa 3 seater width 189cm meterage 540cm weight 41,5kg

| 416      |                  |  |
|----------|------------------|--|
| models   | sofa<br>4 seater |  |
| width    | 248cm            |  |
| meterage | 650cm            |  |
| weight   |                  |  |