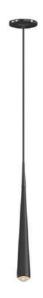

## NICEONE IN black/black/black

## CNO01-1

## **TECHNICAL SPECIFICATIONS**

Lamp holder LED

Mounting method ceiling-mounted (recessed)

warmDIMYesLight emissiondirectLight distributionsymmetricLuminaire luminous flux620 lmColour temperature2700-2200 K