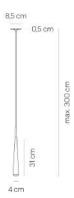

Number of lampheads 1
Energy efficiency A - A++
Dimmable Yes

Type of Dimmer phase rotary dimmer

Height 310 mm Diameter 40 mm Head adjustable No Mounting depth 60 mm Height adjustable No Mounting diameter 68 mm Suspension length -/3000 mm Custom length Yes