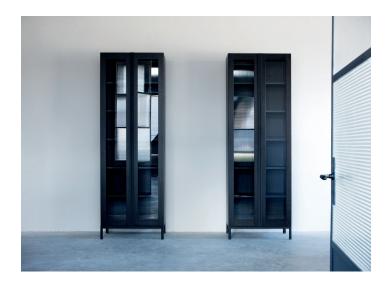

## VAN ROSSUM

GREEP CABINET GLASS DOORS Design by Marlieke van Rossum

## MATERIALS

Solid French oak Steel Glass

PRODUCT CODE gre 020 DIMENSIONS LxWxH 76 x 41 x 226 cm

For a custom-made piece, please contact sales@vanrossum.eu

## FINISHES

The wood is available in all standard Van Rossum colours (see our colour chart), or in a matching finish to customer's own sample. The steel is available in four colours or in any RAL colour on request.