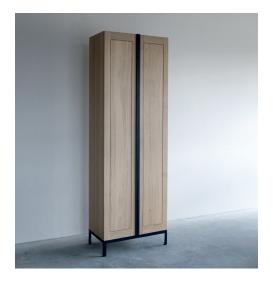

## VAN ROSSUM

GREEP CABINET Design by Marlieke van Rossum

MATERIALS

Solid French oak Steel

PRODUCT CODE gre 010 DIMENSIONS LxWxH 76 x 41 x 226 cm

For a custom-made piece, please contact sales@vanrossum.eu

FINISHES

The wood is available in all standard Van Rossum colours (see our colour chart), or in a matching finish to customer's own sample. The steel is available in four colours or in any RAL colour on request.