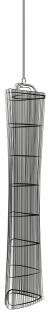

## needles & pins suspension lamp

Jacco Maris has designed Needles & Pins after falling in love with the amazing material. The shape with the waist gives the metal structure an extra twist. The warm LED light shines through Needles & Pins and therefore offers its surroundings unique reflections and shadows. As a group or individually this lamp will create a sophisticated atmosphere. Needles & Pins includes a collection of suspension lamps in various lengths made of brass or stainless steel.

Dimensions Wxh 14x32cm Wxh 14x52cm Wxh 14x72cm Wxh 14x112cm

colors & materials

For ordering or more information please contact your dealer or contact us for a dealer. Check www.jaccomaris.com for the latest details.