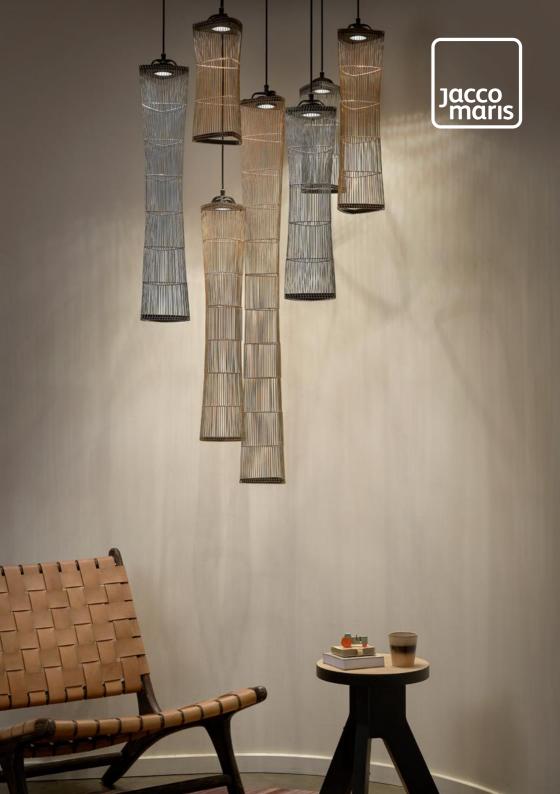

## needles & pins suspension lamp

Jacco Maris has designed Needles & Pins after falling in love with the amazing material. The shape with the waist gives the metal structure an extra twist. The warm LED light shines through Needles & Pins and therefore offers its surroundings unique reflections and shadows. As a group or individually this lamp will create a sophisticated atmosphere. Needles & Pins includes a collection of suspension lamps in various lengths made of brass or stainless steel.

Dimensions Wxh 14x32cm Wxh 14x52cm Wxh 14x72cm Wxh 14x112cm

colors & materials

For ordering or more information please contact your dealer or contact us for a dealer. Check www.jaccomaris.com for the latest details.