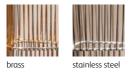

## needles & pins suspension lamp

Jacco Maris has designed Needles & Pins after falling in love with the amazing material. The shape with the waist gives the metal structure an extra twist. The warm LED light shines through Needles & Pins and therefore offers its surroundings unique reflections and shadows. As a group or individually this lamp will create a sophisticated atmosphere. Needles & Pins includes a collection of suspension lamps in various lengths made of brass or stainless steel.